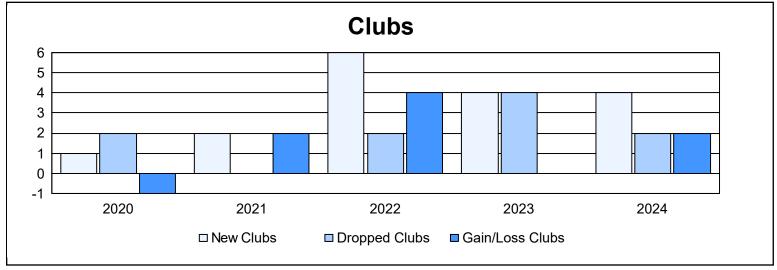

District 310 A1 As of June 2024 Cumulative

| Year      | New<br>Clubs | Dropped<br>Clubs | Gain/<br>Loss<br>Clubs | New<br>Members | Charter<br>Members | Reinstate<br>Members | Transfer<br>Members | Total<br>Member<br>Added | Total<br>Members<br>Dropped | Gain/<br>Loss<br>Members |
|-----------|--------------|------------------|------------------------|----------------|--------------------|----------------------|---------------------|--------------------------|-----------------------------|--------------------------|
| 2019-2020 | 1            | 2                | -1                     | 83             | 28                 | 42                   | 9                   | 162                      | 343                         | -181                     |
| 2020-2021 | 2            | 0                | 2                      | 168            | 53                 | 18                   | 2                   | 241                      | 175                         | 66                       |
| 2021-2022 | 6            | 2                | 4                      | 145            | 127                | 11                   | 2                   | 285                      | 204                         | 81                       |
| 2022-2023 | 4            | 4                | 0                      | 161            | 152                | 4                    | 0                   | 317                      | 434                         | -117                     |
| 2023-2024 | 4            | 2                | 2                      | 114            | 92                 | 7                    | 5                   | 218                      | 234                         | -16                      |
| Average   | 3            | 2                | 1                      | 134            | 90                 | 16                   | 4                   | 245                      | 278                         | -33                      |