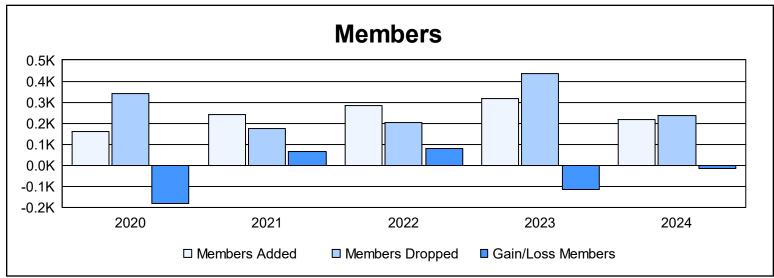

District 310 A1 As of June 2024 Cumulative

| Year      | New<br>Clubs | Dropped<br>Clubs | Gain/<br>Loss<br>Clubs | New<br>Members | Charter<br>Members | Reinstate<br>Members | Transfer<br>Members | Total<br>Member<br>Added | Total<br>Members<br>Dropped | Gain/<br>Loss<br>Members |
|-----------|--------------|------------------|------------------------|----------------|--------------------|----------------------|---------------------|--------------------------|-----------------------------|--------------------------|
| 2019-2020 | 1            | 2                | -1                     | 83             | 28                 | 42                   | 9                   | 162                      | 343                         | -181                     |
| 2020-2021 | 2            | 0                | 2                      | 168            | 53                 | 18                   | 2                   | 241                      | 175                         | 66                       |
| 2021-2022 | 6            | 2                | 4                      | 145            | 127                | 11                   | 2                   | 285                      | 204                         | 81                       |
| 2022-2023 | 4            | 4                | 0                      | 161            | 152                | 4                    | 0                   | 317                      | 434                         | -117                     |
| 2023-2024 | 4            | 2                | 2                      | 114            | 92                 | 7                    | 5                   | 218                      | 234                         | -16                      |
| Average   | 3            | 2                | 1                      | 134            | 90                 | 16                   | 4                   | 245                      | 278                         | -33                      |